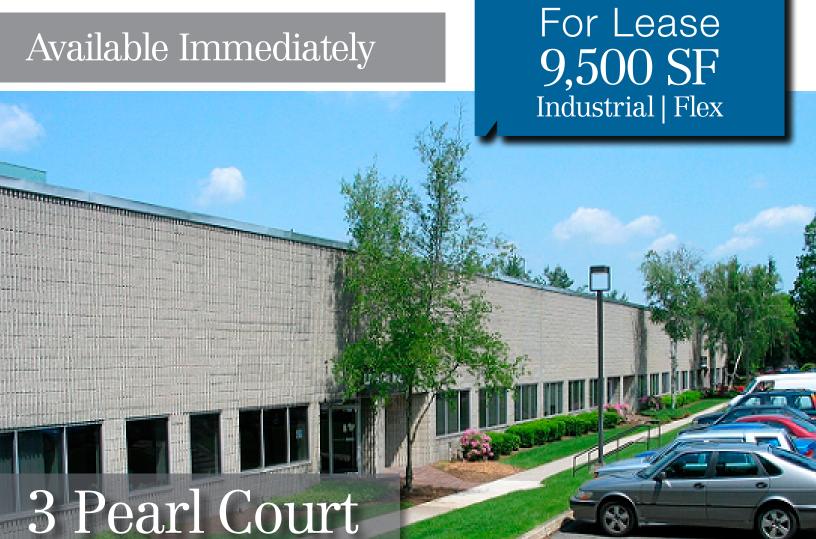

## Property Features

• Total space available: 9,500 SF

Allendale, NJ

- Total office space: 3,300 SF
- Tailgates: one (1)
- Ceiling height: 20'
- 480 volt electric service
- Back up generator with transfer switch in place
- Located directly off of Route 17

Inquire for price details.

Learn more at www.allendaleindustrial.com