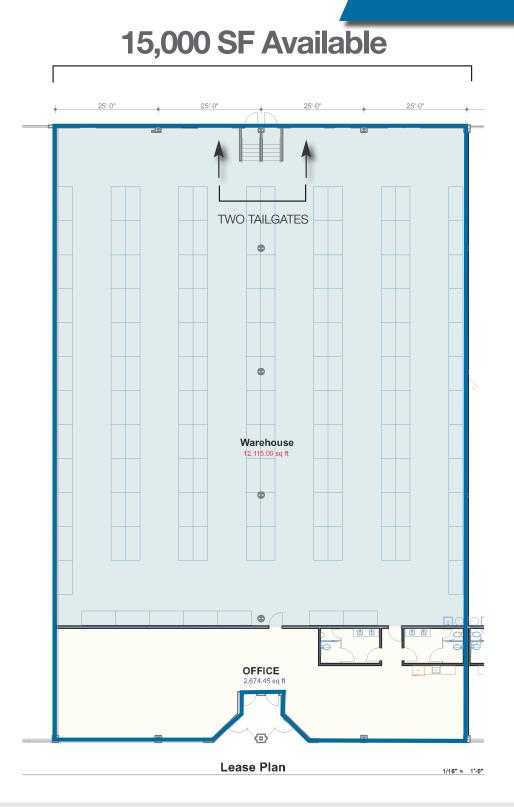

#### **Property Features**

- Total Space Available: 15,000 SF
- Office Space Available: 5,450 SF
- Fully Air Conditioned
- Two (2) Tailgates
- Ceiling height: 18'
- 60 Car Parking
- Located directly off of Route 17

### 6 Pearl Court Floor Plan