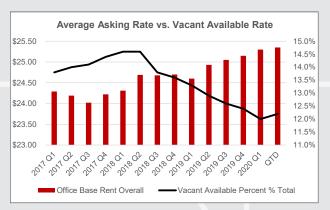

# **Leasing Activity**

| County                              | Total RBA   | Total Vacant<br>Available SF | Total Vacant Available % | Total Net<br>Absorption | Total SF<br>Leased | RBA Under Construction | Total Average<br>Asking Rate |
|-------------------------------------|-------------|------------------------------|--------------------------|-------------------------|--------------------|------------------------|------------------------------|
| Northern &<br>Central NJ<br>Overall | 233,842,088 | 27,986,907                   | 12.0%                    | 977,477                 | 1,799,857          | 1,280,861              | \$25.30                      |
| Morris                              | 37,114,779  | 6,125,880                    | 16.5%                    | 363,059                 | 324,121            | 64,000                 | \$26.41                      |
| Essex                               | 32,300,599  | 3,867,603                    | 12.0%                    | 100,491                 | 87,121             | 165,000                | \$25.78                      |
| Bergen                              | 31,959,247  | 3,211,441                    | 10.0%                    | 129,112                 | 240,407            | 411,750                | \$26.80                      |
| Middlesex                           | 30,303,533  | 3,486,085                    | 11.5%                    | 121,074                 | 362,128            | 60,000                 | \$23.65                      |
| Hudson                              | 26,171,084  | 3,701,672                    | 14.1%                    | (273,451)               | 167,181            | 375,000                | \$33.28                      |
| Somerset                            | 24,726,328  | 3,670,435                    | 14.8%                    | 365,557                 | 349,260            | -                      | \$22.67                      |
| Mercer                              | 23,883,042  | 1,921,133                    | 8.0%                     | 28,148                  | 23,420             | -                      | \$26.04                      |
| Union                               | 13,177,886  | 873,237                      | 6.6%                     | 56,868                  | 46,141             | 205,111                | \$24.60                      |
| Passaic                             | 8,145,444   | 744,021                      | 9.1%                     | 52,039                  | 183,085            | - A                    | \$17.91                      |
| Hunterdon                           | 4,999,248   | 360,465                      | 7.2%                     | 15,895                  | 16,993             | -                      | \$17.35                      |
| Sussex                              | 637,533     | 19,620                       | 3.1%                     | 24,000                  | -                  | -                      | \$11.56                      |
| Warren                              | 423,365     | 5,315                        | 1.3%                     | (5,315)                 | -                  | •                      | \$19.75                      |
| Rockland, NY                        | 4,056,439   | 604,314                      | 14.9%                    | (31,952)                | 33,900             | 49,368                 | \$22.67                      |
| Orange, NY                          | 3,388,428   | 475,885                      | 14.0%                    | (69,854)                | 5,021              |                        | \$16.78                      |