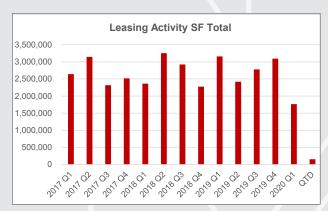

# **Leasing Activity**

| County                              | Total RBA   | Total Vacant<br>Available SF | Total Vacant Available % | Total Net<br>Absorption | Total SF<br>Leased | RBA Under Construction | Total Average<br>Asking Rate |
|-------------------------------------|-------------|------------------------------|--------------------------|-------------------------|--------------------|------------------------|------------------------------|
| Northern &<br>Central NJ<br>Overall | 233,842,088 | 27,986,907                   | 12.0%                    | 977,477                 | 1,799,857          | 1,280,861              | \$25.30                      |
| Morris                              | 37,114,779  | 6,125,880                    | 16.5%                    | 363,059                 | 324,121            | 64,000                 | \$26.41                      |
| Essex                               | 32,300,599  | 3,867,603                    | 12.0%                    | 100,491                 | 87,121             | 165,000                | \$25.78                      |
| Bergen                              | 31,959,247  | 3,211,441                    | 10.0%                    | 129,112                 | 240,407            | 411,750                | \$26.80                      |
| Middlesex                           | 30,303,533  | 3,486,085                    | 11.5%                    | 121,074                 | 362,128            | 60,000                 | \$23.65                      |
| Hudson                              | 26,171,084  | 3,701,672                    | 14.1%                    | (273,451)               | 167,181            | 375,000                | \$33.28                      |
| Somerset                            | 24,726,328  | 3,670,435                    | 14.8%                    | 365,557                 | 349,260            | -                      | \$22.67                      |
| Mercer                              | 23,883,042  | 1,921,133                    | 8.0%                     | 28,148                  | 23,420             | -                      | \$26.04                      |
| Union                               | 13,177,886  | 873,237                      | 6.6%                     | 56,868                  | 46,141             | 205,111                | \$24.60                      |
| Passaic                             | 8,145,444   | 744,021                      | 9.1%                     | 52,039                  | 183,085            | - A                    | \$17.91                      |
| Hunterdon                           | 4,999,248   | 360,465                      | 7.2%                     | 15,895                  | 16,993             | -                      | \$17.35                      |
| Sussex                              | 637,533     | 19,620                       | 3.1%                     | 24,000                  | -                  | -                      | \$11.56                      |
| Warren                              | 423,365     | 5,315                        | 1.3%                     | (5,315)                 | -                  | •                      | \$19.75                      |
| Rockland, NY                        | 4,056,439   | 604,314                      | 14.9%                    | (31,952)                | 33,900             | 49,368                 | \$22.67                      |
| Orange, NY                          | 3,388,428   | 475,885                      | 14.0%                    | (69,854)                | 5,021              |                        | \$16.78                      |