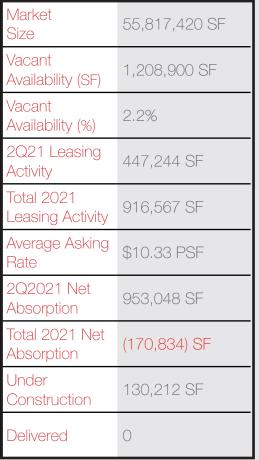

#### Routes 46/23/3 Market Snapshot

2Q2021

#### 2Q2021 vs. 2Q2020

230,709 SF Leasing Activity

- Leasing activity measured over 400,000 square feet during the quarter, with United Window's lease at 30 Corporate Drive in Wayne, accounting for 156,627 square feet of the total.
- Ten properties traded during the second quarter. 1 Lisbon Street in Clifton, garnered the highest price at \$44.1 million. In Paterson, 468 Totowa Avenue sold for \$5.5 million. NAI Hanson was involved in both transactions.