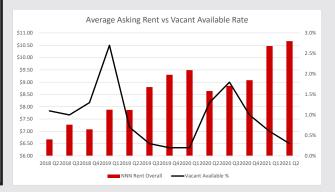

#### **Leasing Activity**

- Second quarter leasing activity was strong in Northern New Jersey, with just over 8.0 million square feet leased. The year-to-date total of 15.3 million square feet is on par with the same time last year.
- Average asking rates continued to rise, reaching \$10.09 per square foot, up by more than 13.0% yearover-year.
- Sustained demand pushed vacancy lower, ending the quarter at 2.2%, down from 2.7% at the close of 2Q20.
- NAI Hanson facilitated transactions at 75 Lackawanna Avenue in Parsippany and 25-27 Central Avenue in Teterboro. Raas Warehouse leased 119,366 square feet at 75 Lackawanna Avenue and Lorenzo Food Group leased 75,276 square feet at 25-27 Central Avenue.