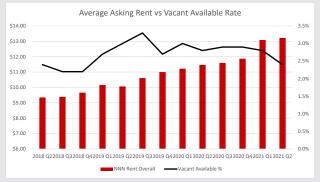

#### 2Q2021 vs. 2Q2020

**\$1.75**Asking Rate

250,816 SF Leasing Activity

- Average asking rents grew to \$13.22 per square foot during the quarter—reaching a historical high.
   Asking rates are up more than 15.0% year-over-year.
- Two major leases facilitated by NAI Hanson included a 75,276square foot lease at 25-27 Central Avenue by Lorenzo Food Group and a 72,000-square foot lease by Homans Associates at 1000 Huyler Street in Teterboro.