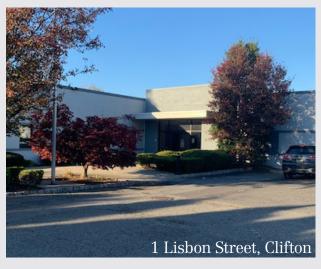

#### **Sale Activity**

- Over two million square feet of industrial properties changed hands during the second quarter, excluding portfolio sales.
- The average sales price of \$108 per square foot marked a 28.6% increase over the same time last year.
- 200 Bayway Avenue in Linden was the largest sale of the quarter. Lineage Logistics purchased the property from HN Gorin for \$68.0 million or \$408 per square foot in April.
- NAI Hanson was involved in two of the largest sales for the quarter.
   1 Lisbon Street in Clifton sold for an undisclosed amount and 130 Makers Avenue in Berlin sold for \$43.9 million.

## TOP Transactions SOLD

141,521 SF | \$68,000,000 200 Bayway Avenue, Linden Buyer: Lineage Logistics Seller: HN Gorin

\*240,000 SF
1 Lisbon Street, Clifton
Buyer: Undislcosed
Seller: 1 Lisbon St LLC

\*750,000 SF | \$43,950,000 130 Makers Avenue, Berlin Buyer: Eaton Vance Seller: AC Moore

#### 2Q2021 vs. 2Q2020

230,709 SF Leasing Activity

- Leasing activity measured over 400,000 square feet during the quarter, with United Window's lease at 30 Corporate Drive in Wayne, accounting for 156,627 square feet of the total.
- Ten properties traded during the second quarter. 1 Lisbon Street in Clifton, garnered the highest price at \$44.1 million. In Paterson, 468 Totowa Avenue sold for \$5.5 million. NAI Hanson was involved in both transactions.