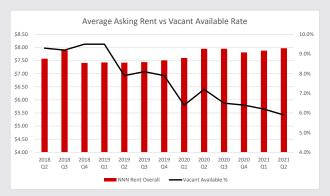

#### 2Q2021 vs. 2Q2020

 $\bigcap$ 

Delivered

72,117 SF Leasing Activity

- The overall vacancy rate was nearly stationary year-over-year, finishing at 1.9%, while average rental rates rose to \$9.01 per square foot, from \$8.38 at the close of 2Q20.
- Notable sales transactions taking place during the second quarter, included: 161 Meister Avenue in Branchburg for \$7.2 million or \$143 per square foot and 62 Berry Street in Somerset for \$3.0 million or \$117 per square foot.