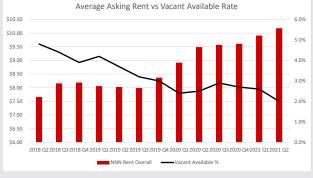

#### **Leasing Activity**

- Second quarter leasing activity was strong in Northern New Jersey, with just over 8.0 million square feet leased. The year-to-date total of 15.3 million square feet is on par with the same time last year.
- Average asking rates continued to rise, reaching \$10.09 per square foot, up by more than 13.0% yearover-year.
- Sustained demand pushed vacancy lower, ending the quarter at 2.2%, down from 2.7% at the close of 2Q20.
- NAI Hanson facilitated transactions at 75 Lackawanna Avenue in Parsippany and 25-27 Central Avenue in Teterboro. Raas Warehouse leased 119,366 square feet at 75 Lackawanna Avenue and Lorenzo Food Group leased 75,276 square feet at 25-27 Central Avenue.