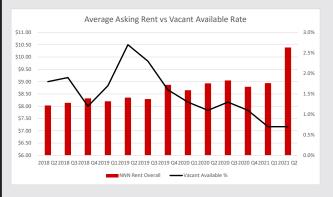

#### **Leasing Activity**

- Second quarter leasing activity was strong in Northern New Jersey, with just over 8.0 million square feet leased. The year-to-date total of 15.3 million square feet is on par with the same time last year.
- Average asking rates continued to rise, reaching \$10.09 per square foot, up by more than 13.0% yearover-year.
- Sustained demand pushed vacancy lower, ending the quarter at 2.2%, down from 2.7% at the close of 2Q20.
- NAI Hanson facilitated transactions at 75 Lackawanna Avenue in Parsippany and 25-27 Central Avenue in Teterboro. Raas Warehouse leased 119,366 square feet at 75 Lackawanna Avenue and Lorenzo Food Group leased 75,276 square feet at 25-27 Central Avenue.