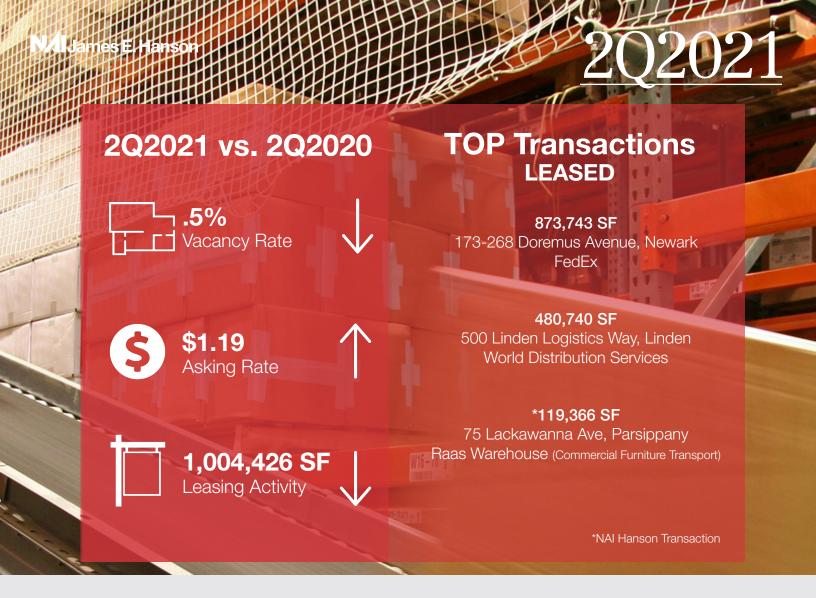

#### **Leasing Activity**

- Second quarter leasing activity was strong in Northern New Jersey, with just over 8.0 million square feet leased. The year-to-date total of 15.3 million square feet is on par with the same time last year.
- Average asking rates continued to rise, reaching \$10.09 per square foot, up by more than 13.0% yearover-year.
- Sustained demand pushed vacancy lower, ending the quarter at 2.2%, down from 2.7% at the close of 2Q20.
- NAI Hanson facilitated transactions at 75 Lackawanna Avenue in Parsippany and 25-27 Central Avenue in Teterboro. Raas Warehouse leased 119,366 square feet at 75 Lackawanna Avenue and Lorenzo Food Group leased 75,276 square feet at 25-27 Central Avenue.

## TOP Transactions SOLD

141,521 SF | \$68,000,000 200 Bayway Avenue, Linden Buyer: Lineage Logistics Seller: HN Gorin

\*240,000 SF
1 Lisbon Street, Clifton
Buyer: Undislcosed
Seller: 1 Lisbon St LLC

\*750,000 SF | \$43,950,000 130 Makers Avenue, Berlin Buyer: Eaton Vance Seller: AC Moore

\*NAI Hanson Transaction