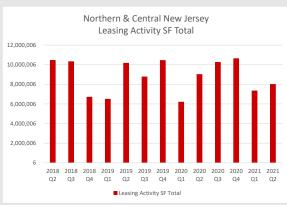

#### **Leasing Activity**

- Second quarter leasing activity was strong in Northern New Jersey, with just over 8.0 million square feet leased. The year-to-date total of 15.3 million square feet is on par with the same time last year.
- Average asking rates continued to rise, reaching \$10.09 per square foot, up by more than 13.0% yearover-year.
- Sustained demand pushed vacancy lower, ending the quarter at 2.2%, down from 2.7% at the close of 2Q20.
- NAI Hanson facilitated transactions at 75 Lackawanna Avenue in Parsippany and 25-27 Central Avenue in Teterboro. Raas Warehouse leased 119,366 square feet at 75 Lackawanna Avenue and Lorenzo Food Group leased 75,276 square feet at 25-27 Central Avenue.