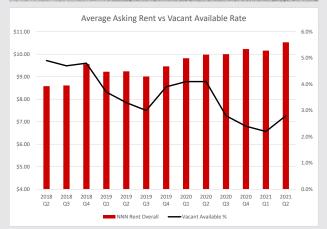

#### **Leasing Activity**

- Second quarter leasing activity was strong in Northern New Jersey, with just over 8.0 million square feet leased. The year-to-date total of 15.3 million square feet is on par with the same time last year.
- Average asking rates continued to rise, reaching \$10.09 per square foot, up by more than 13.0% yearover-year.
- Sustained demand pushed vacancy lower, ending the quarter at 2.2%, down from 2.7% at the close of 2Q20.
- NAI Hanson facilitated transactions at 75 Lackawanna Avenue in Parsippany and 25-27 Central Avenue in Teterboro. Raas Warehouse leased 119,366 square feet at 75 Lackawanna Avenue and Lorenzo Food Group leased 75,276 square feet at 25-27 Central Avenue.