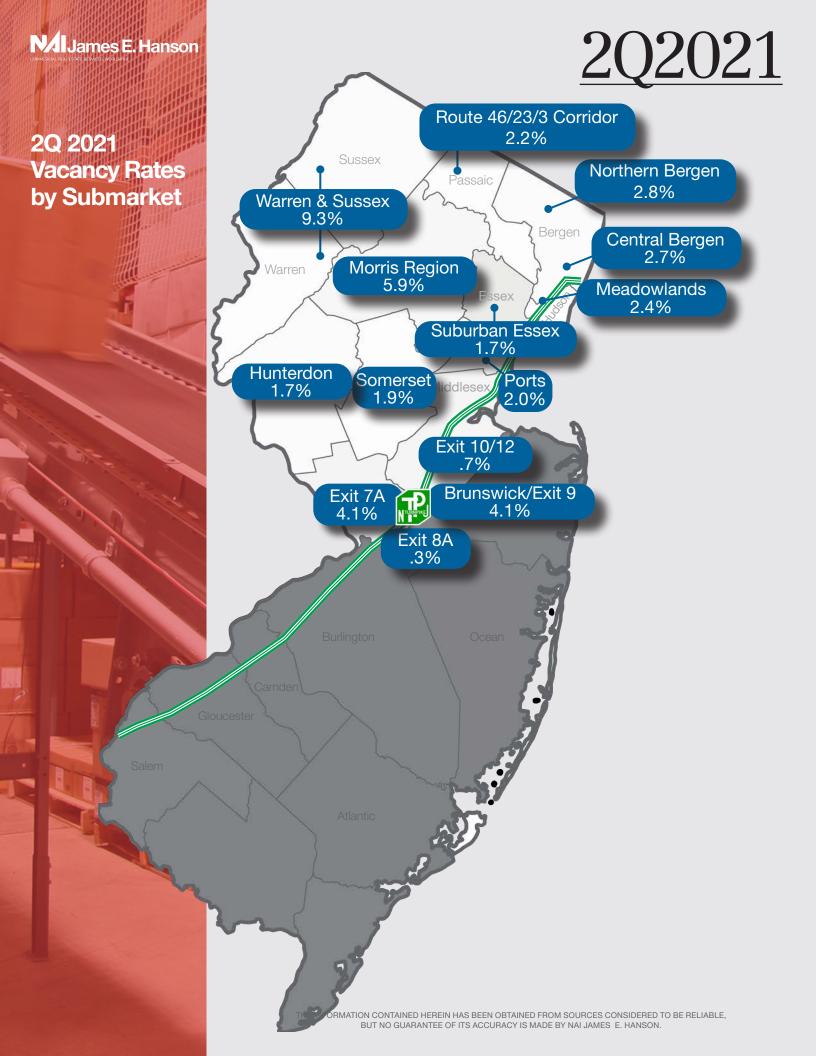

#### Submarket Overview

|                           | The second second |                        |                       |                   | The second second second |                        |                        |
|---------------------------|-------------------|------------------------|-----------------------|-------------------|--------------------------|------------------------|------------------------|
|                           | RBA               | Vacant<br>Available SF | Vacant<br>Available % | Net<br>Absorption | SF<br>Leased             | RBA Under Construction | Average<br>Asking Rate |
| Ports                     | 137,063,388       | 2,778,713              | 2.0%                  | 823,128           | 2,382,263                | 2,957,414              | \$10.18                |
| Exits 10/12               | 112,138,673       | 810,697                | 0.7%                  | (252,411)         | 1,824,232                | 4,455,485              | \$10.39                |
| Meadowlands               | 94,835,553        | 2,259,805              | 2.4%                  | (37,433)          | 1,134,461                | 801,061                | \$13.22                |
| Exit 8A                   | 71,524,442        | 210,267                | 0.3%                  | 1,346,348         | 881,121                  | 1,224,434              | \$10.67                |
| Route 46/23/3<br>Corridor | 55,817,420        | 1,208,900              | 2.2%                  | 953,408           | 447,244                  | 130,212                | \$10.33                |
| Exit 7A                   | 43,994,523        | 1,786,778              | 4.1%                  | 257,995           | 177,091                  | 1,683,845              | \$7.95                 |
| Morris Region             | 37,887,988        | 2,235,718              | 5.9%                  | 203,919           | 253,559                  | 138,940                | \$7.97                 |
| Somerset                  | 31,042,069        | 593,727                | 1.9%                  | 497,483           | 453,524                  | 419,762                | \$9.01                 |
| Central Bergen<br>County  | 25,756,558        | 697,905                | 2.7%                  | 7,589             | 89,737                   | 169,338                | \$10.50                |
| Suburban Essex            | 22,818,997        | 394,170                | 1.7%                  | 122,184           | 233,141                  | 215,221                | \$10.14                |
| Brunswick/ Exit 9         | 22,615,196        | 931,976                | 4.1%                  | (417,182)         | 13,095                   | 335,912                | \$8.82                 |
| Northern Bergen<br>County | 21,632,435        | 613,089                | 2.8%                  | (144,196)         | 166,468                  | 0                      | \$10.53                |
| Warren & Sussex           | 11,255,630        | 1,045,988              | 9.3%                  | 622,302           | 5,000                    | 743,800                | \$6.69                 |
| Hunterdon                 | 6,789,006         | 118,550                | 1.7%                  | 17,300            | 12,800                   | 29,978                 | \$8.58                 |