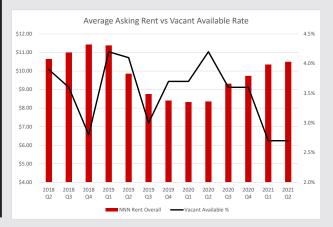

#### 2Q2021 vs. 2Q2020

**\$2.14**Asking Rate

**110,246 SF** Leasing Activity

- Although leasing activity was down from the same time last year, the overall vacancy rate maintained downward momentum, finishing at 2.7%, from 4.2% at the same time last year.
- There were three sales during the quarter including: 4 Rosol Lane in Saddle Brook for \$6.1 million, 504
   Jane Street in Fort Lee for \$4.1 million, and 18 Stefanic Avenue in Elmwood Park for \$1.4 million.