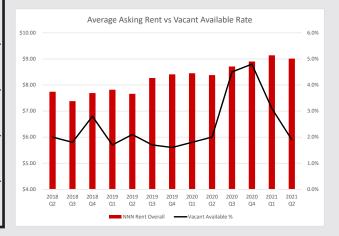

#### **Leasing Activity**

- Second quarter leasing activity was strong in Northern New Jersey, with just over 8.0 million square feet leased. The year-to-date total of 15.3 million square feet is on par with the same time last year.
- Average asking rates continued to rise, reaching \$10.09 per square foot, up by more than 13.0% yearover-year.
- Sustained demand pushed vacancy lower, ending the quarter at 2.2%, down from 2.7% at the close of 2Q20.
- NAI Hanson facilitated transactions at 75 Lackawanna Avenue in Parsippany and 25-27 Central Avenue in Teterboro. Raas Warehouse leased 119,366 square feet at 75 Lackawanna Avenue and Lorenzo Food Group leased 75,276 square feet at 25-27 Central Avenue.