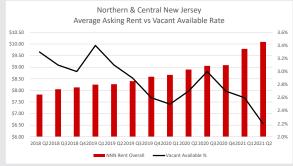

#### **Leasing Activity**

- Second quarter leasing activity was strong in Northern New Jersey, with just over 8.0 million square feet leased. The year-to-date total of 15.3 million square feet is on par with the same time last year.
- Average asking rates continued to rise, reaching \$10.09 per square foot, up by more than 13.0% yearover-year.
- Sustained demand pushed vacancy lower, ending the quarter at 2.2%, down from 2.7% at the close of 2Q20.
- NAI Hanson facilitated transactions at 75 Lackawanna Avenue in Parsippany and 25-27 Central Avenue in Teterboro. Raas Warehouse leased 119,366 square feet at 75 Lackawanna Avenue and Lorenzo Food Group leased 75,276 square feet at 25-27 Central Avenue.