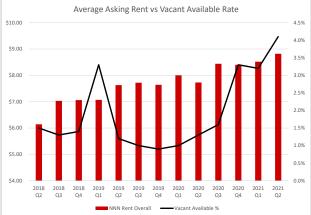

#### **Brunswick/Exit 9 Market Snapshot**

202021

| Market<br>Size                 | 22,615,196 SF |
|--------------------------------|---------------|
| Vacant<br>Availability (SF)    | 931,976 SF    |
| Vacant<br>Availability (%)     | 4.1%          |
| 2Q21 Leasing<br>Activity       | 13,095 SF     |
| Total 2021<br>Leasing Activity | 443,555 SF    |
| Average Asking<br>Rate         | \$8.82 PSF    |
| 2Q2021 Net<br>Absorption       | (417,182) SF  |
| Total 2021 Net<br>Absorption   | (334,060) SF  |
| Under<br>Construction          | 335,912 SF    |
| Delivered                      | 0             |

#### 2Q 2021 vs 2Q 2020

\$1.09 Asking Rate

470,332 SF Leasing Activity

- The overall vacancy rate rose to 4.1% during the second quarter, up from 1.3% at the end of 2Q20. time last year. Space additions during the quarter included: 26,000 square feet at 625 Jersey Avenue in and 22,000 square feet at 99 Jersey Avenue, both in New Brunswick.
- The largest sale in terms of total sales price occurred at 520 Jersey Avenue in New Brunswick. The 67,200-square foot building sold for \$12.3 million, or \$183 PSF.