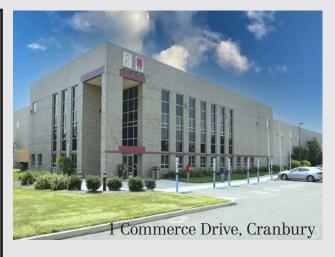

#### Exit 8A **Market Snapshot**

| Market<br>Size                 | 71,524,442 SF |
|--------------------------------|---------------|
| Vacant<br>Availability (SF)    | 210,267 SF    |
| Vacant<br>Availability (%)     | 0.3%          |
| 2Q21 Leasing<br>Activity       | 881,121 SF    |
| Total 2021<br>Leasing Activity | 2,548,904 SF  |
| Average Asking<br>Rate         | \$10.67 PSF   |
| 2Q2021 Net<br>Absorption       | 1,346,348 SF  |
| Total 2021 Net<br>Absorption   | 1,600,590 SF  |
| Under<br>Construction          | 1,224,434 SF  |
| Delivered                      | 953,595 SF    |

#### 2Q2021 vs. 2Q2020

\$2.03 Asking Rate

859,425 SF Leasing Activity

- Average asking rents grew to \$10.67 per square foot during the quarter, up from \$8.64 at the same time last year.
- One of the largest leases of the quarter was Amware's 172,249-square foot sublease at 200 Docks Corner Road in South Brunswick.