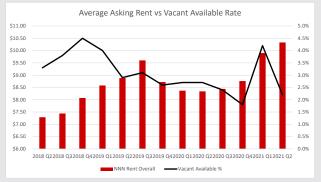

#### Routes 46/23/3 Market Snapshot

2Q2021

#### 2Q2021 vs. 2Q2020

230,709 SF Leasing Activity

- Leasing activity measured over 400,000 square feet during the quarter, with United Window's lease at 30 Corporate Drive in Wayne, accounting for 156,627 square feet of the total.
- Ten properties traded during the second quarter. 1 Lisbon Street in Clifton, garnered the highest price at \$44.1 million. In Paterson, 468 Totowa Avenue sold for \$5.5 million. NAI Hanson was involved in both transactions.