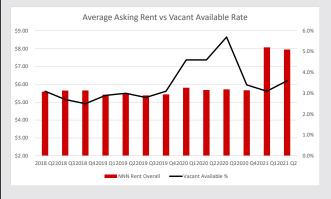

## **Morris Region Market Snapshot**

| Market<br>Size                 | 37,887,988 SF |
|--------------------------------|---------------|
| Vacant<br>Availability (SF)    | 2,235,718 SF  |
| Vacant<br>Availability (%)     | 5.9%          |
| 2Q21 Leasing<br>Activity       | 253,559 SF    |
| Total 2021<br>Leasing Activity | 548,584 SF    |
| Average Asking<br>Rate         | \$7.97 PSF    |
| 2Q2021 Net<br>Absorption       | 203,919 SF    |
| Total 2021 Net<br>Absorption   | 247,076 SF    |
| Under<br>Construction          | 138,940 SF    |
| Delivered                      | 28,000 SF     |

#### 2Q2021 vs. 2Q2020

**\$0.02**Asking Rate

**44,693 SF**Leasing Activity

- The overall vacancy rate finished the quarter lower at 5.9% — a level not reached since 2016. Average asking rates approached the \$8.00 per square foot market, finishing at \$7.97 per square foot.
- Raas Warehouse (Commercial Furniture Transport) signed the largest lease at 75 Lackawanna Avenue in Parsippany for 119,366 square feet. NAI Hanson represented the landlord.