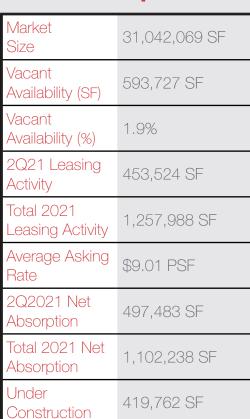

#### 2Q2021 vs. 2Q2020

 $\bigcap$ 

Delivered

72,117 SF Leasing Activity

- The overall vacancy rate was nearly stationary year-over-year, finishing at 1.9%, while average rental rates rose to \$9.01 per square foot, from \$8.38 at the close of 2Q20.
- Notable sales transactions taking place during the second quarter, included: 161 Meister Avenue in Branchburg for \$7.2 million or \$143 per square foot and 62 Berry Street in Somerset for \$3.0 million or \$117 per square foot.