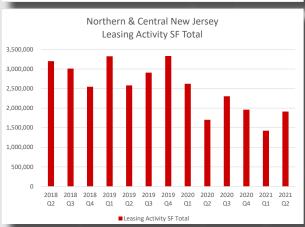

## 2Q2021 vs.2Q2020

2.6% Vacancy Rate

\$

**\$0.12** Asking Rate

**210,199 SF** Leasing Activity

\*\*excludes portfolio sales