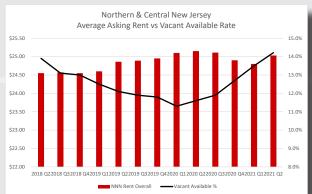

## 2Q2021 vs.2Q2020

2.6% Vacancy Rate

\$

**\$0.12** Asking Rate

**210,199 SF** Leasing Activity

\*\*excludes portfolio sales

# **Leasing Activity**

| County       | Total RBA   | Total Vacant<br>Available SF | Total Vacant<br>Available % | Total Net<br>Absorption | Total SF<br>Leased | Total Average<br>Asking Rate |
|--------------|-------------|------------------------------|-----------------------------|-------------------------|--------------------|------------------------------|
| Northern NJ  | 234,159,766 | 33,296,758                   | 14.2%                       | (444,233)               | 1,913,139          | \$25.03                      |
|              |             |                              |                             |                         |                    |                              |
| Morris       | 36,691,155  | 7,026,065                    | 19.1%                       | (43,525)                | 498,816            | \$24.97                      |
| Essex        | 32,862,109  | 3,844,254                    | 11.7%                       | 198,147                 | 264,231            | \$26.84                      |
| Bergen       | 32,149,126  | 3,868,618                    | 12.0%                       | (170,964)               | 261,569            | \$25.58                      |
| Middlesex    | 30,733,724  | 4,373,129                    | 14.2%                       | 147,740                 | 394,806            | \$23.85                      |
| Hudson       | 27,354,066  | 4,106,741                    | 15.0%                       | (680,930)               | 161,033            | \$33.69                      |
| Somerset     | 24,325,793  | 4,625,857                    | 19.0%                       | 166,269                 | 164,617            | \$23.04                      |
| Mercer       | 23,212,175  | 2,150,160                    | 9.3%                        | (66,847)                | 58,911             | \$25.59                      |
| Union        | 12,533,901  | 1,143,766                    | 9.1%                        | (9,081)                 | 96,157             | \$25.68                      |
| Passaic      | 8,133,708   | 885,922                      | 10.9%                       | (5,933)                 | 3,851              | \$19.11                      |
| Hunterdon    | 5,078,111   | 1,206,147                    | 23.8%                       | 20,891                  | 9,148              | \$17.14                      |
| Sussex       | 637,533     | 43,470                       | 6.8%                        | 0                       | 0                  | \$11.25                      |
| Warren       | 448,365     | 22,629                       | 5.0%                        | 0                       | 0                  | \$19.03                      |
|              |             |                              |                             |                         |                    |                              |
| Rockland, NY | 4,124,871   | 905,887                      | 22.0%                       | (10,098)                | 2,726              | \$22.56                      |
| Orange, NY   | 3,452,714   | 495,901                      | 14.4%                       | (40,028)                | 17,544             | \$16.09                      |