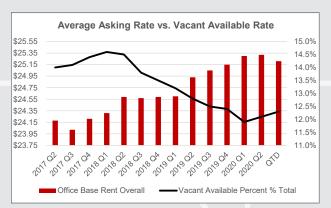

# **Leasing Activity**

| County                              | Total RBA   | Total Vacant<br>Available SF | Total Vacant Available % | Total Net<br>Absorption | Total SF<br>Leased | RBA Under<br>Construction | Total Average<br>Asking Rate |
|-------------------------------------|-------------|------------------------------|--------------------------|-------------------------|--------------------|---------------------------|------------------------------|
| Northern &<br>Central NJ<br>Overall | 233,708,776 | 28,380,775                   | 12.1%                    | 97,373                  | 1,071,831          | 1,864,811                 | \$25.32                      |
| Morris                              | 37,083,294  | 6,281,957                    | 16.9%                    | (158,098)               | 103,601            | 107,950                   | \$26.69                      |
| Essex                               | 32,340,474  | 4,082,540                    | 12.6%                    | (233,501)               | 355,831            | 165,000                   | \$25.53                      |
| Bergen                              | 31,982,851  | 3,368,144                    | 10.5%                    | (65,727)                | 205,264            | 411,750                   | \$26.77                      |
| Middlesex                           | 30,364,990  | 3,610,252                    | 11.9%                    | 213,303                 | 105,300            | 100,000                   | \$23.93                      |
| Hudson                              | 26,231,109  | 3,174,319                    | 12.1%                    | 412,186                 | 57,121             | 875,000                   | \$32.69                      |
| Somerset                            | 24,468,728  | 3,744,969                    | 15.3%                    | 70,644                  | 36,590             | -                         | \$22.88                      |
| Mercer                              | 23,233,636  | 2,156,016                    | 9.3%                     | (242,859)               | 66,561             | -                         | \$25.91                      |
| Union                               | 13,785,697  | 845,039                      | 6.1%                     | 5,141                   | 67,321             | 205,111                   | \$24.00                      |
| Passaic                             | 8,130,350   | 729,266                      | 9.0%                     | 97,835                  | 33,442             | <u> </u>                  | \$17.76                      |
| Hunterdon                           | 5,026,749   | 364,138                      | 7.2%                     | (751)                   | 39,200             | -                         | \$17.37                      |
| Sussex                              | 637,533     | 18,820                       | 3.0%                     | (800)                   | 1,600              | -                         | \$11.56                      |
| Warren                              | 423,365     | 5,315                        | 1.3%                     |                         | <u>-</u>           | -                         | \$19.75                      |
| Rockland, NY                        | 4,056,439   | 604,314                      | 14.9%                    | (31,952)                | 33,900             | 49,368                    | \$22.67                      |
| Orange, NY                          | 3,388,428   | 475,885                      | 14.0%                    | (69,854)                | 5,021              | -                         | \$16.78                      |