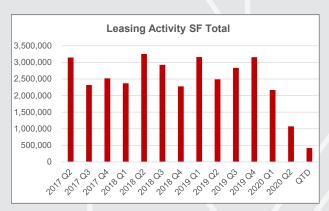

# **Leasing Activity**

| County                              | Total RBA   | Total Vacant<br>Available SF | Total Vacant Available % | Total Net<br>Absorption | Total SF<br>Leased | RBA Under<br>Construction | Total Average<br>Asking Rate |
|-------------------------------------|-------------|------------------------------|--------------------------|-------------------------|--------------------|---------------------------|------------------------------|
| Northern &<br>Central NJ<br>Overall | 233,708,776 | 28,380,775                   | 12.1%                    | 97,373                  | 1,071,831          | 1,864,811                 | \$25.32                      |
| Morris                              | 37,083,294  | 6,281,957                    | 16.9%                    | (158,098)               | 103,601            | 107,950                   | \$26.69                      |
| Essex                               | 32,340,474  | 4,082,540                    | 12.6%                    | (233,501)               | 355,831            | 165,000                   | \$25.53                      |
| Bergen                              | 31,982,851  | 3,368,144                    | 10.5%                    | (65,727)                | 205,264            | 411,750                   | \$26.77                      |
| Middlesex                           | 30,364,990  | 3,610,252                    | 11.9%                    | 213,303                 | 105,300            | 100,000                   | \$23.93                      |
| Hudson                              | 26,231,109  | 3,174,319                    | 12.1%                    | 412,186                 | 57,121             | 875,000                   | \$32.69                      |
| Somerset                            | 24,468,728  | 3,744,969                    | 15.3%                    | 70,644                  | 36,590             | -                         | \$22.88                      |
| Mercer                              | 23,233,636  | 2,156,016                    | 9.3%                     | (242,859)               | 66,561             | -                         | \$25.91                      |
| Union                               | 13,785,697  | 845,039                      | 6.1%                     | 5,141                   | 67,321             | 205,111                   | \$24.00                      |
| Passaic                             | 8,130,350   | 729,266                      | 9.0%                     | 97,835                  | 33,442             | <u> </u>                  | \$17.76                      |
| Hunterdon                           | 5,026,749   | 364,138                      | 7.2%                     | (751)                   | 39,200             | -                         | \$17.37                      |
| Sussex                              | 637,533     | 18,820                       | 3.0%                     | (800)                   | 1,600              | -                         | \$11.56                      |
| Warren                              | 423,365     | 5,315                        | 1.3%                     |                         | <u>-</u>           | -                         | \$19.75                      |
| Rockland, NY                        | 4,056,439   | 604,314                      | 14.9%                    | (31,952)                | 33,900             | 49,368                    | \$22.67                      |
| Orange, NY                          | 3,388,428   | 475,885                      | 14.0%                    | (69,854)                | 5,021              | -                         | \$16.78                      |