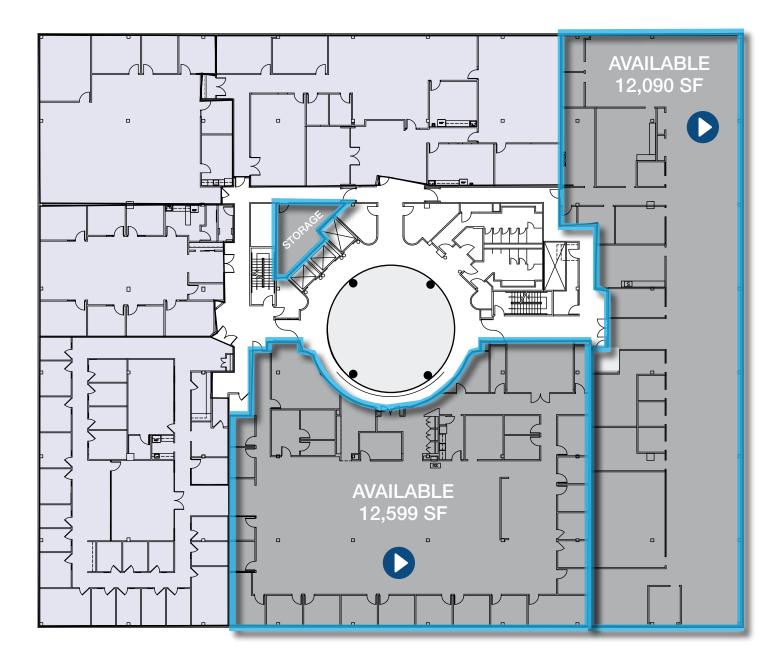

luding our brand new conference center available to all tenants. A flexible working environment will be sure to meet the needs of today's workforce.

0



1





# COLLABORATE WITH US







#### **CONFERENCE CENTER**

Brand new, state-of-the-art fully equipped conference center is available to all tenants. Enjoy this complimentary, think-tank and let your creativity take the wheel.



# DINE WITH US





#### NEWLY RENOVATED CAFÉ

Take a break to enjoy our beautiful new full-service café with corporate catering. Relax and enjoy the ample seating and space to wind down. At 35 Waterview Boulevard we are passionate about creating a comfortable place for tenants to work, play and live.















## 1st FLOOR PLAN





### 2<sup>nd</sup> FLOOR PLAN









### 3<sup>rd</sup> FLOOR PLAN



### **PROPERTY** SPECIFICATIONS

#### **GENERAL INFORMATION**

| BUILDING SIZE        | 172,498± SF                                                                                                                           |
|----------------------|---------------------------------------------------------------------------------------------------------------------------------------|
| FLOORS               | Four (4)                                                                                                                              |
| LOBBY DESCRIPTION    | 4-story circular atrium with domed skylight                                                                                           |
| YEAR BUILT/RENOVATED | 1990/2021