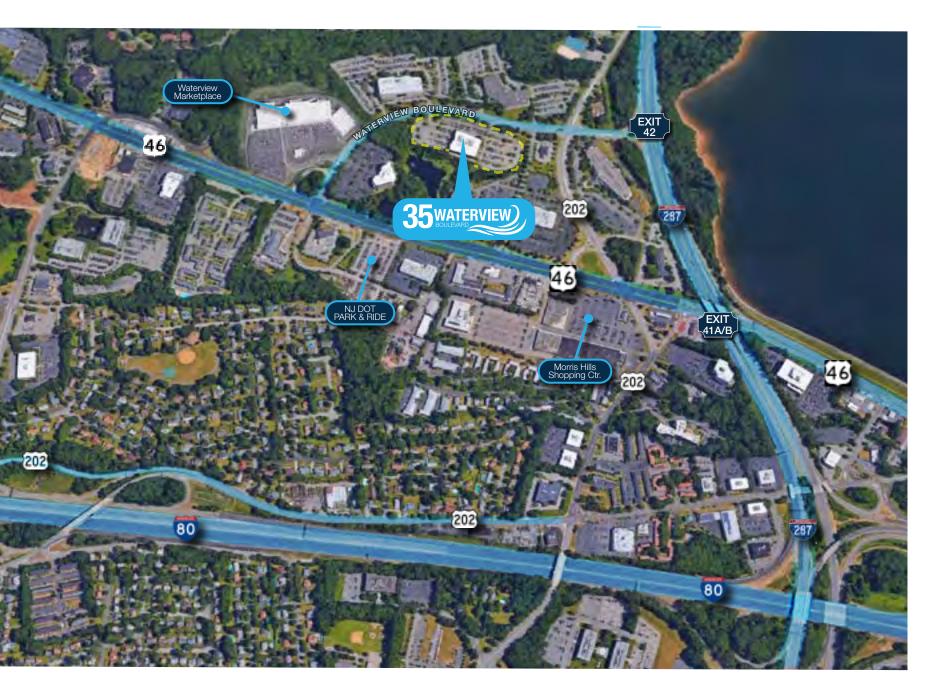

#### IT'S ALL ABOUT LOCATION

Simplify your commute. 35 Waterview Boulevard is highly accessible with convenient access to Interstates **80**, **287** and Routes **46**, **202**, **10**, and a Park & Ride for easy access to NYC. The property is within close proximity to Waterview Marketplace and Morris Hills Shopping Center. The area boasts unparalleled amenities within one mile including restaurants, event centers, numerous retail centers, fitness centers, hotels & residential communities.