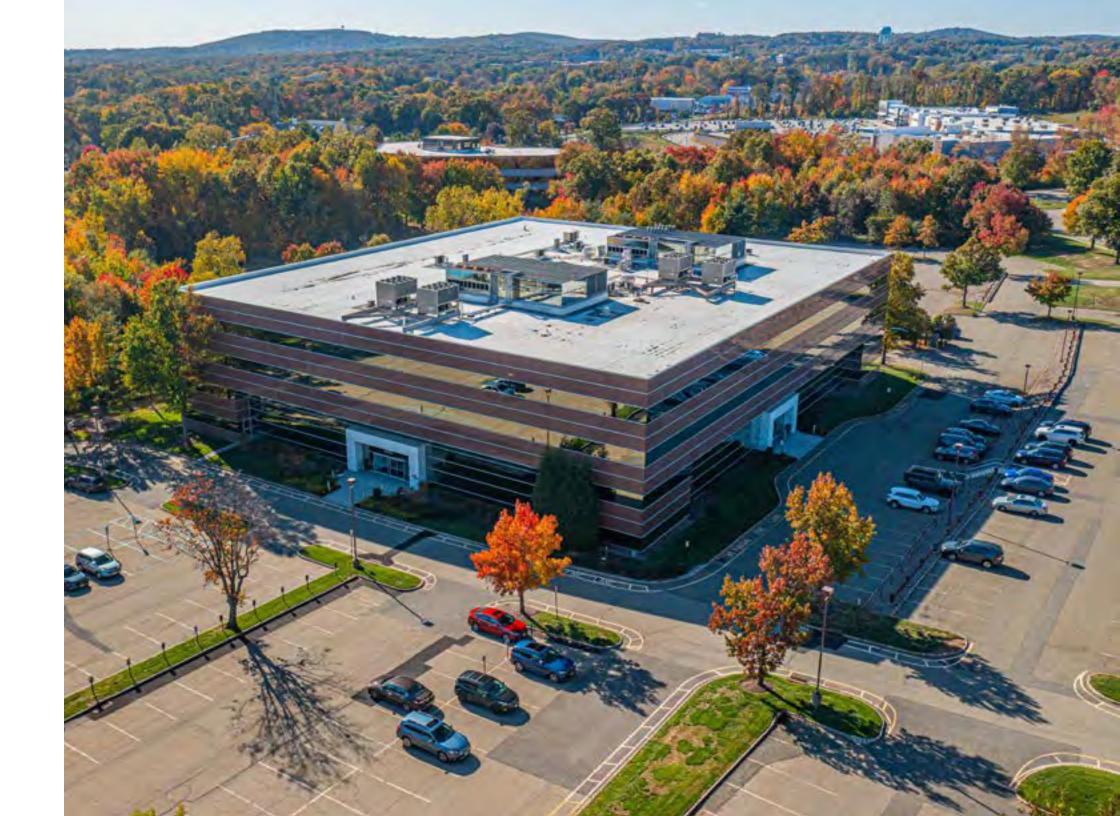

35 WATERVIEW BOULEVARD | PARSIPPANY, NJ 07054

### FOR LEASE CLASS "A" OFFICE

CLICK TO VIEW VIRTUAL BUILDING TOUR

#### IT'S ALL ABOUT LOCATION

Simplify your commute. 35 Waterview Boulevard is highly accessible with convenient access to Interstates **80**, **287** and Routes **46**, **202**, **10**, and a Park & Ride for easy access to NYC. The property is within close proximity to Waterview Marketplace and Morris Hills Shopping Center. The area boasts unparalleled amenities within one mile including restaurants, event centers, numerous retail centers, fitness centers, hotels & residential communities.

## LOCATION, LOCATION, LOCATION!

### **AREA** AMENITIES

80

Rockaway.

Neck

PINE BROOK

Elocardadd A

Surrounded by an abundance of restaurants, banks, retail stores, hotels and daycare facilities. Adjacent to Waterview Marketplace, featuring Whole Foods, HomeSense, Shake Shack, DSW, Old Navy, Ulta, The Paper Store and more!