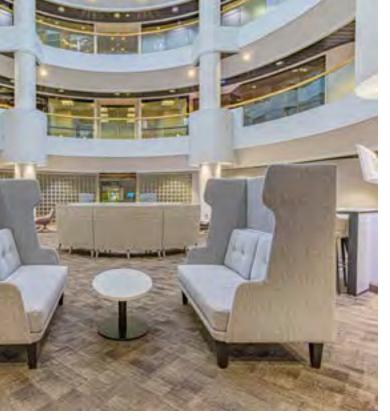

# MAKE YOURSELF AT HOME

LOBBY RENOVATIONS COMPLETE

Come and enjoy our brand **new state-of-the-art lobby** that recently underwent a complete transformation into a modern yet luxurious working environment. **High-end finishes** will not fail to impress any client, making this inviting space a place to gather, connect and collaborate. Our **large and luminous skylight** affords an airy and inspiring atmosphere that will be sure to wow.

#### FLEXIBLE SEATING

A place to sit, plan, think, collaborate. Lobby renovations boast meeting areas, work stations, & lounge seating. There is space for everyone to decompress and impress.

2473