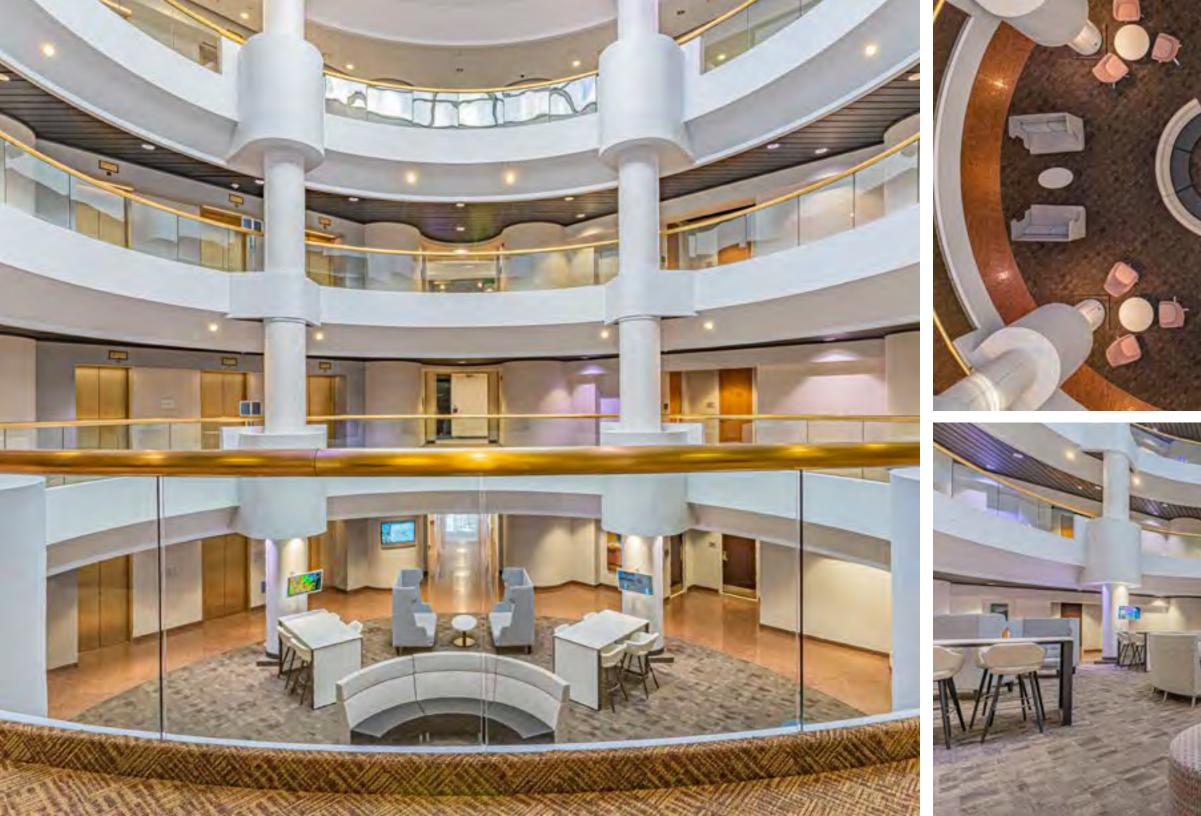

# MAKE YOURSELF AT HOME

LOBBY RENOVATIONS COMPLETE

Come and enjoy our brand **new state-of-the-art lobby** that recently underwent a complete transformation into a modern yet luxurious working environment. **High-end finishes** will not fail to impress any client, making this inviting space a place to gather, connect and collaborate. Our **large and luminous skylight** affords an airy and inspiring atmosphere that will be sure to wow.

#### FLEXIBLE SEATING

A place to sit, plan, think, collaborate. Lobby renovations boast meeting areas, work stations, & lounge seating. There is space for everyone to decompress and impress.

2473

#### **GENERAL INFORMATION**

| BUILDING SIZE        | 172,498± SF                                                                                                                           |
|----------------------|---------------------------------------------------------------------------------------------------------------------------------------|
| FLOORS               | Four (4)                                                                                                                              |
| LOBBY DESCRIPTION    | 4-story circular atrium with domed skylight                                                                                           |
| YEAR BUILT/RENOVATED | 1990/2021                                                                                                                             |
| ACRES                | 12.93± AC                                                                                                                             |
| SECURITY SYSTEM      | Card access 24 hours per day, 7 days per week                                                                                         |
| AMENITIES            | Food service, conference center, Wi-Fi throughout building, on-site management, easy access to I-287, I-80 and Routes 10, 46, and 202 |
| BUILDING HOURS       | 8:00am - 6:00pm, weekdays                                                                                                             |
| PARKING PROVISIONS   | 600 surface parking spaces                                                                                                            |