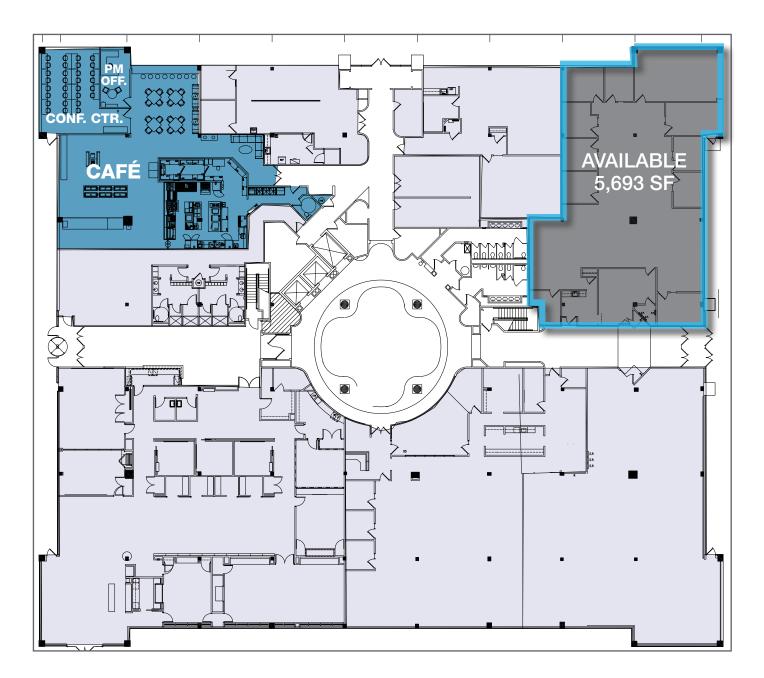

ary Wi-Fi throughout, you can take your work anywhere in the building, including our brand new conference center available to all tenants. A flexible working environment will be sure to meet the needs of today's workforce.

0



1





# COLLABORATE WITH US







#### **CONFERENCE CENTER**

Brand new, state-of-the-art fully equipped conference center is available to all tenants. Enjoy this complimentary, think-tank and let your creativity take the wheel.



# DINE WITH US





#### NEWLY RENOVATED CAFÉ

Take a break to enjoy our beautiful new full-service café with corporate catering. Relax and enjoy the ample seating and space to wind down. At 35 Waterview Boulevard we are passionate about creating a comfortable place for tenants to work, play and live.















## 1st FLOOR PLAN





### 2<sup>nd</sup> FLOOR PLAN









### 3<sup>rd</sup> FLOOR PLAN



### **PROPERTY** SPECIFICATIONS

#### **GENERAL INFORMATION**

| BUILDING SIZE        | 172,498± SF                                                                                                                           |
|----------------------|---------------------------------------------------------------------------------------------------------------------------------------|
| FLOORS               | Four (4)                                                                                                                              |
| LOBBY DESCRIPTION    | 4-story circular atrium with domed skylight                                                                                           |
| YEAR BUILT/RENO