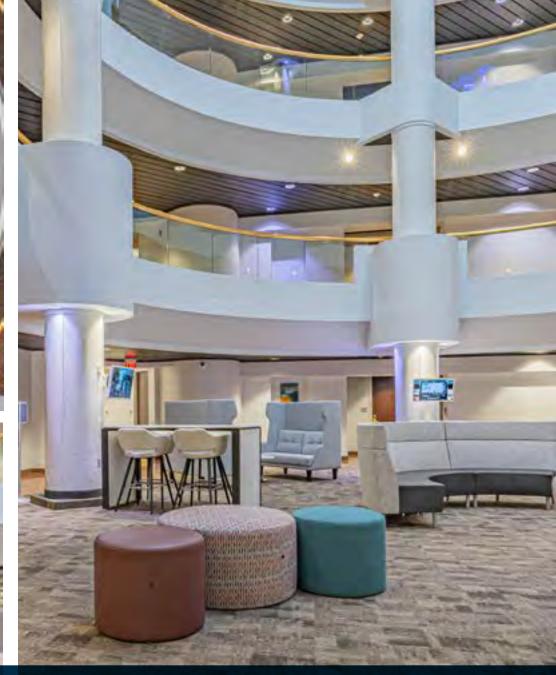

# MAKE YOURSELF AT HOME

LOBBY RENOVATIONS COMPLETE

Come and enjoy our brand **new state-of-the-art lobby** that recently underwent a complete transformation into a modern yet luxurious working environment. **High-end finishes** will not fail to impress any client, making this inviting space a place to gather, connect and collaborate. Our **large and luminous skylight** affords an airy and inspiring atmosphere that will be sure to wow.

#### FLEXIBLE SEATING

A place to sit, plan, think, collaborate. Lobby renovations boast meeting areas, work stations, & lounge seating. There is space for everyone to decompress and impress.

2473

#### **GENERAL INFORMATION**

| BUILDING SIZE        | 172,498± SF                                                                                                                           |
|----------------------|---------------------------------------------------------------------------------------------------------------------------------------|
| FLOORS               | Four (4)                                                                                                                              |
| LOBBY DESCRIPTION    | 4-story circular atrium with domed skylight                                                                                           |
| YEAR BUILT/RENOVATED | 1990/2021                                                                                                                             |
| ACRES                | 12.93± AC                                                                                                                             |
| SECURITY SYSTEM      | Card access 24 hours per day, 7 days per week                                                                                         |
| AMENITIES            | Food service, conference center, Wi-Fi throughout building, on-site management, easy access to I-287, I-80 and Routes 10, 46, and 202 |
| BUILDING HOURS       | 8:00am - 6:00pm, weekdays                                                                                                             |
| PARKING PROVISIONS   | 600 surface parking spaces                                                                                                            |