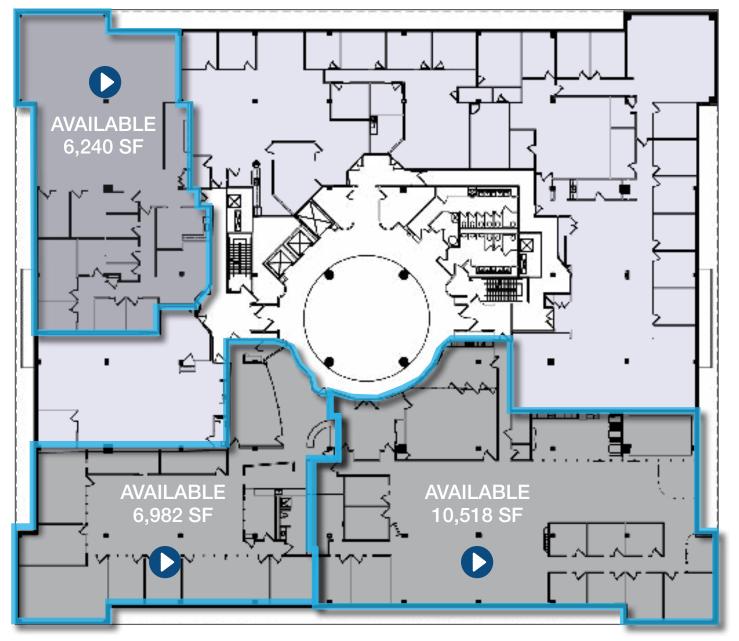

ur work anywhere in the building, including our brand new conference center available to all tenants. A flexible working environment will be sure to meet the needs of today's workforce.

0



1





# COLLABORATE WITH US







#### **CONFERENCE CENTER**

Brand new, state-of-the-art fully equipped conference center is available to all tenants. Enjoy this complimentary, think-tank and let your creativity take the wheel.



# DINE WITH US





#### NEWLY RENOVATED CAFÉ

Take a break to enjoy our beautiful new full-service café with corporate catering. Relax and enjoy the ample seating and space to wind down. At 35 Waterview Boulevard we are passionate about creating a comfortable place for tenants to work, play and live.















## 1st FLOOR PLAN





### 2<sup>nd</sup> FLOOR PLAN









### 3<sup>rd</sup> FLOOR PLAN



### **PROPERTY** SPECIFICATIONS

#### **GENERAL INFORMATION**

| BUILDING SIZE        | 172,498± SF                                                                                                                           |
|----------------------|---------------------------------------------------------------------------------------------------------------------------------------|
| FLOORS               | Four (4)                                                                                                                              |
| LOBBY DESCRIPTION    | 4-story circular atrium with domed skylight                                                                                           |
| YEAR BUILT/RENOVATED | 1990/2021