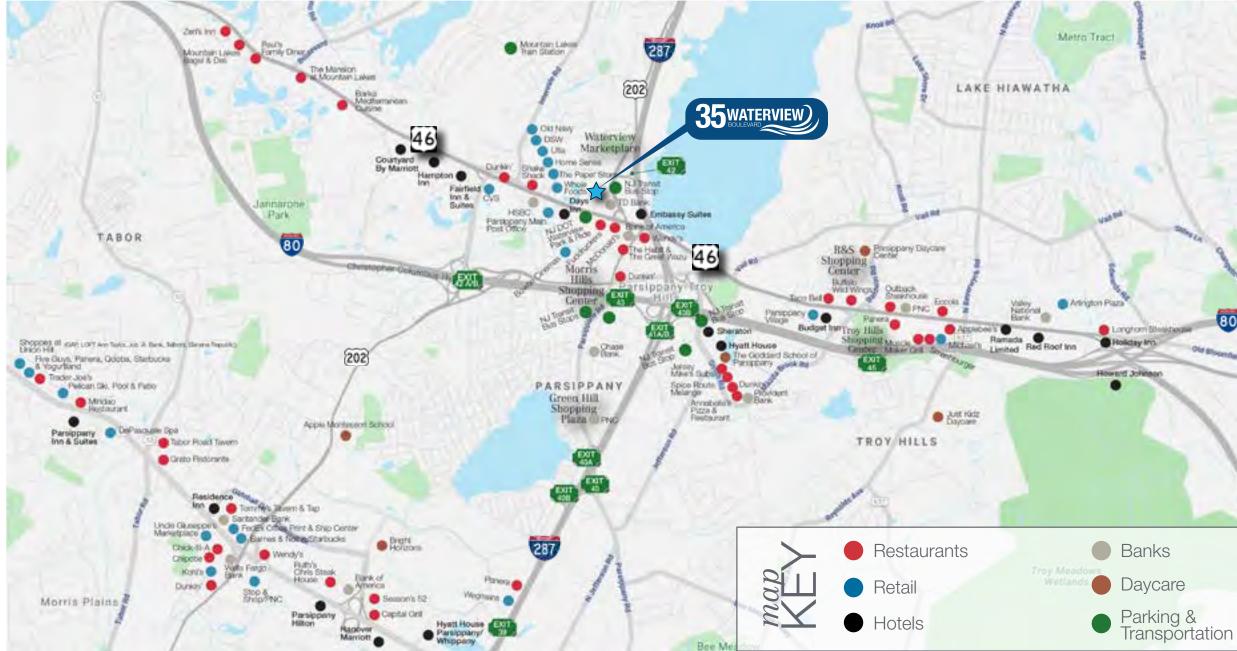

#### IT'S ALL ABOUT LOCATION

Simplify your commute. 35 Waterview Boulevard is highly accessible with convenient access to Interstates **80**, **287** and Routes **46**, **202**, **10**, and a Park & Ride for easy access to NYC. The property is within close proximity to Waterview Marketplace and Morris Hills Shopping Center. The area boasts unparalleled amenities within one mile including restaurants, event centers, numerous retail centers, fitness centers, hotels & residential communities.

### **AREA** AMENITIES

80

Rockaway.

Neck

PINE BROOK

Elocardadd A

Surrounded by an abundance of restaurants, banks, retail stores, hotels and daycare facilities. Adjacent to Waterview Marketplace, featuring Whole Foods, HomeSense, Shake Shack, DSW, Old Navy, Ulta, The Paper Store and more!