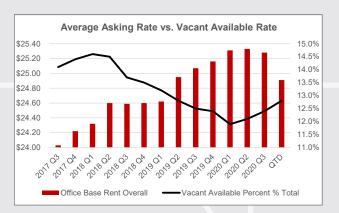

## **Leasing Activity**

| County                              | Total RBA   | Total Vacant<br>Available SF | Total Vacant Available % | Total Net<br>Absorption | Total SF<br>Leased | RBA Under Construction | Total Average<br>Asking Rate |
|-------------------------------------|-------------|------------------------------|--------------------------|-------------------------|--------------------|------------------------|------------------------------|
| Northern &<br>Central NJ<br>Overall | 234,418,486 | 29,156,825                   | 12.4%                    | (259,260)               | 1,633,858          | 1,622,811              | \$25.28                      |
| Overall                             |             |                              |                          |                         |                    |                        |                              |
| Morris                              | 37,286,734  | 6,663,602                    | 17.9%                    | (45,371)                | 63,557             | 107,950                | \$26.41                      |
| Essex                               | 32,492,378  | 3,602,894                    | 11.1%                    | 234,101                 | 457,004            | 125,000                | \$25.99                      |
| Bergen                              | 32,349,341  | 3,651,116                    | 11.3%                    | 75,445                  | 166,688            | 103,750                | \$26.09                      |
| Middlesex                           | 30,430,995  | 3,829,517                    | 12.6%                    | (257,206)               | 84,270             | 40,000                 | \$23.93                      |
| Hudson                              | 26,244,106  | 3,241,438                    | 12.4%                    | (137,549)               | 567,692            | 995,997                | \$32.89                      |
| Somerset                            | 24,463,424  | 3,918,136                    | 16.0%                    | (63,245)                | 93,559             | -                      | \$22.77                      |
| Mercer                              | 23,245,636  | 2,110,906                    | 9.1%                     | 57,197                  | 98,645             | -                      | \$25.69                      |
| Union                               | 13,652,023  | 844,969                      | 6.2%                     | 25,932                  | 85,840             | 215,707                | \$25.67                      |
| Passaic                             | 8,139,344   | 790,324                      | 9.7%                     | (52,085)                | 12,927             | 34,407                 | \$17.68                      |
| Hunterdon                           | 5,028,607   | 477,488                      | 9.5%                     | (97,779)                | 3,676              | -                      | \$17.45                      |
| Sussex                              | 637,533     | 18,820                       | 3.0%                     | 1,600                   | -                  | -                      | \$11.56                      |
| Warren                              | 448,365     | 7,615                        | 1.7%                     | (300)                   | -                  | -                      | \$19.75                      |
|                                     |             |                              |                          |                         |                    |                        |                              |
| Rockland, NY                        | 4,075,503   | 837,679                      | 20.6%                    | 9,321                   | 48,252             | 49,368                 | \$22.66                      |
| Orange, NY                          | 3,379,790   | 490,297                      | 14.5%                    | (3,188)                 | 1,643              | •                      | \$17.04                      |