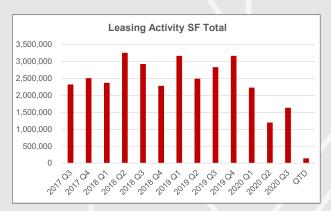

## **Leasing Activity**

| County                              | Total RBA   | Total Vacant<br>Available SF | Total Vacant Available % | Total Net<br>Absorption | Total SF<br>Leased | RBA Under Construction | Total Average<br>Asking Rate |
|-------------------------------------|-------------|------------------------------|--------------------------|-------------------------|--------------------|------------------------|------------------------------|
| Northern &<br>Central NJ<br>Overall | 234,418,486 | 29,156,825                   | 12.4%                    | (259,260)               | 1,633,858          | 1,622,811              | \$25.28                      |
| Overall                             |             |                              |                          |                         |                    |                        |                              |
| Morris                              | 37,286,734  | 6,663,602                    | 17.9%                    | (45,371)                | 63,557             | 107,950                | \$26.41                      |
| Essex                               | 32,492,378  | 3,602,894                    | 11.1%                    | 234,101                 | 457,004            | 125,000                | \$25.99                      |
| Bergen                              | 32,349,341  | 3,651,116                    | 11.3%                    | 75,445                  | 166,688            | 103,750                | \$26.09                      |
| Middlesex                           | 30,430,995  | 3,829,517                    | 12.6%                    | (257,206)               | 84,270             | 40,000                 | \$23.93                      |
| Hudson                              | 26,244,106  | 3,241,438                    | 12.4%                    | (137,549)               | 567,692            | 995,997                | \$32.89                      |
| Somerset                            | 24,463,424  | 3,918,136                    | 16.0%                    | (63,245)                | 93,559             | -                      | \$22.77                      |
| Mercer                              | 23,245,636  | 2,110,906                    | 9.1%                     | 57,197                  | 98,645             | -                      | \$25.69                      |
| Union                               | 13,652,023  | 844,969                      | 6.2%                     | 25,932                  | 85,840             | 215,707                | \$25.67                      |
| Passaic                             | 8,139,344   | 790,324                      | 9.7%                     | (52,085)                | 12,927             | 34,407                 | \$17.68                      |
| Hunterdon                           | 5,028,607   | 477,488                      | 9.5%                     | (97,779)                | 3,676              | -                      | \$17.45                      |
| Sussex                              | 637,533     | 18,820                       | 3.0%                     | 1,600                   | -                  | -                      | \$11.56                      |
| Warren                              | 448,365     | 7,615                        | 1.7%                     | (300)                   | -                  | -                      | \$19.75                      |
|                                     |             |                              |                          |                         |                    |                        |                              |
| Rockland, NY                        | 4,075,503   | 837,679                      | 20.6%                    | 9,321                   | 48,252             | 49,368                 | \$22.66                      |
| Orange, NY                          | 3,379,790   | 490,297                      | 14.5%                    | (3,188)                 | 1,643              | •                      | \$17.04                      |