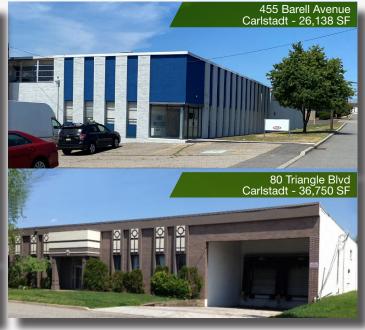

|
| 2022 Q4 | \$17.21                 | 2.5%                  |
| 2022 Q3 | \$17.25                 | 2.1%                  |
| 2022 Q2 | \$17.31                 | 2.1%                  |
| 2022 Q1 | \$16.64                 | 2.3%                  |
| 2021 Q4 | \$15.12                 | 1.8%                  |
| 2021 Q3 | \$14.91                 | 1.9%                  |
| 2021 Q2 | \$13.51                 | 2.3%                  |
| 2021 Q1 | \$13.36                 | 2.7%                  |
| 2020 Q4 | \$12.06                 | 3.0%                  |
| 2020 Q3 | \$11.74                 | 3.0%                  |
| 2020 Q2 | \$11.49                 | 2.9%                  |
| 2020 Q1 | \$11.21                 | 3.0%                  |

# Currently Available for Lease







# Notable 2023 NAI Hanson Transactions

| ADDRESS                   | CITY, STATE     | SIZE (sf) | TYPE          |