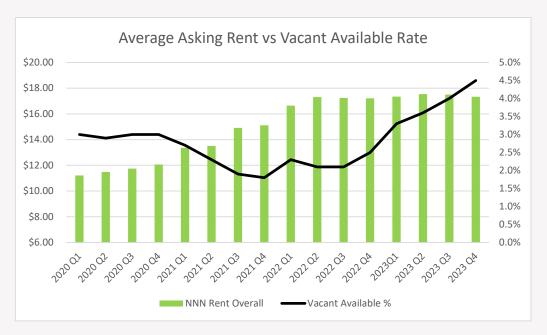

The overall vacancy moved higher during the year, closing at 4.5%--its highest level since 2016. While vacancy has risen, the market remains tight. The completion of 1 Malcolm Avenue in Teterboro added more than 500,000 square feet of available space to the market and contributed to the rise in vacancy. Other properties with large amounts of available space include 70 Enterprise Avenue in Secaucus, 1000 US-46 in Ridgefield and 400 Commerce Boulevard in Carlstadt. Average asking rates finished the year at \$17.34 per square foot, up slightly from \$17.21 per square foot at the close of the fourth quarter last year. Vacancy rates and asking rates are expected to continue to rise in 2024 as several projects currently under construction will be delivered. Currently, there are 2.5 million square feet of new product under construction with delivery expected over the next 12 months.

# Leasing & Rent Trends

| Period  | NNN Rent<br>Overall PSF | Vacant<br>Available % |
|---------|-------------------------|-----------------------|
| 2023 Q4 | \$17.34                 | 4.5%                  |
| 2023 Q3 | \$17.50                 | 4.0%                  |
| 2023 Q2 | \$17.54                 | 3.6%                  |
| 2023 Q1 | \$17.35                 | 3.3%                  |
| 2022 Q4 | \$17.21                 | 2.5%                  |
| 2022 Q3 | \$17.25                 | 2.1%                  |
| 2022 Q2 | \$17.31                 | 2.1%                  |
| 2022 Q1 | \$16.64                 | 2.3%                  |
| 2021 Q4 | \$15.12                 | 1.8%                  |
| 2021 Q3 | \$14.91                 | 1.9%                  |
| 2021 Q2 | \$13.51                 | 2.3%                  |
| 2021 Q1 | \$13.36                 | 2.7%                  |
| 2020 Q4 | \$12.06                 | 3.0%                  |
| 2020 Q3 | \$11.74                 | 3.0%                  |
| 2020 Q2 | \$11.49                 | 2.9%                  |
| 2020 Q1 | \$11.21                 | 3.0%                  |