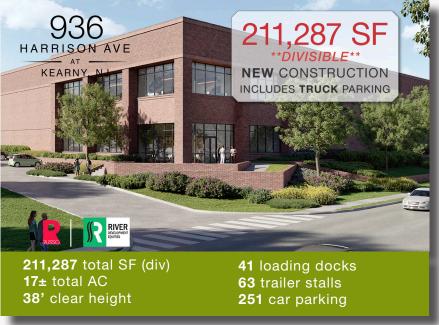

3%                  |
| 2022 Q4 | \$17.21                 | 2.5%                  |
| 2022 Q3 | \$17.25                 | 2.1%                  |
| 2022 Q2 | \$17.31                 | 2.1%                  |
| 2022 Q1 | \$16.64                 | 2.3%                  |
| 2021 Q4 | \$15.12                 | 1.8%                  |
| 2021 Q3 | \$14.91                 | 1.9%                  |
| 2021 Q2 | \$13.51                 | 2.3%                  |
| 2021 Q1 | \$13.36                 | 2.7%                  |
| 2020 Q4 | \$12.06                 | 3.0%                  |
| 2020 Q3 | \$11.74                 | 3.0%                  |
| 2020 Q2 | \$11.49                 | 2.9%                  |
| 2020 Q1 | \$11.21                 | 3.0%                  |

# Currently Available for Lease







# Notable 2023 NAI Hanson Transactions

| ADDRESS                   | CITY, STATE     | SIZE (sf) | TYPE          |