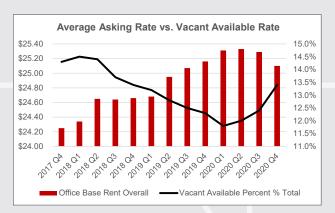

## **Leasing Activity**

| County                              | Total RBA   | Total Vacant<br>Available SF | Total Vacant Available % | Total Net<br>Absorption | Total SF<br>Leased | RBA Under Construction | Total Average<br>Asking Rate |
|-------------------------------------|-------------|------------------------------|--------------------------|-------------------------|--------------------|------------------------|------------------------------|
| Northern &<br>Central NJ<br>Overall | 234,257,035 | 31,455,327                   | 13.4%                    | (3,423,388)             | 1,397,234          | 1,446,242              | \$25.10                      |
| Overall                             |             |                              |                          |                         |                    |                        |                              |
| Morris                              | 36,926,124  | 6,866,568                    | 18.6%                    | (365,708)               | 201,948            | 107,950                | \$25.39                      |
| Essex                               | 32,591,735  | 3,731,853                    | 11.5%                    | (182,622)               | 150,975            | 125,000                | \$25.66                      |
| Bergen                              | 32,396,646  | 3,787,383                    | 11.7%                    | (437,832)               | 193,045            | 103,750                | \$26.01                      |
| Middlesex                           | 30,422,440  | 3,783,707                    | 12.4%                    | (262,766)               | 356,212            | 40,000                 | \$23.76                      |
| Hudson                              | 26,369,003  | 3,576,160                    | 13.6%                    | (331,196)               | 85,936             | 758,317                | \$33.66                      |
| Somerset                            | 24,281,481  | 3,812,344                    | 15.7%                    | 32,043                  | 54,713             | -                      | \$22.73                      |
| Mercer                              | 23,334,012  | 2,169,055                    | 9.3%                     | (131,624)               | 235,223            | -                      | \$25.59                      |
| Union                               | 13,660,268  | 1,515,454                    | 11.1%                    | (794,028)               | 71,404             | 276,818                | \$26.07                      |
| Passaic                             | 8,138,821   | 877,644                      | 10.8%                    | (97,019)                | 23,253             | 34,407                 | \$18.47                      |
| Hunterdon                           | 5,050,607   | 1,308,724                    | 25.9%                    | (852,636)               | 24,525             | -                      | \$17.15                      |
| Sussex                              | 637,533     | 18,820                       | 3.0%                     | -                       | -                  | -                      | \$11.56                      |
| Warren                              | 448,365     | 7,615                        | 1.7%                     | · / ·                   | -                  | -                      | \$19.03                      |
|                                     |             |                              |                          |                         |                    |                        |                              |
| Rockland, NY                        | 4,124,871   | 894,557                      | 21.7%                    | (57,060)                | 5,212              |                        | \$22.49                      |
| Orange, NY                          | 3,379,790   | 415,789                      | 12.3%                    | 74,508                  | 8,687              |                        | \$16.79                      |