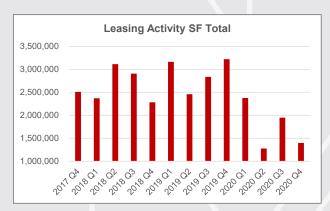

## **Leasing Activity**

| County                              | Total RBA   | Total Vacant<br>Available SF | Total Vacant Available % | Total Net<br>Absorption | Total SF<br>Leased | RBA Under Construction | Total Average<br>Asking Rate |
|-------------------------------------|-------------|------------------------------|--------------------------|-------------------------|--------------------|------------------------|------------------------------|
| Northern &<br>Central NJ<br>Overall | 234,257,035 | 31,455,327                   | 13.4%                    | (3,423,388)             | 1,397,234          | 1,446,242              | \$25.10                      |
| Overall                             |             |                              |                          |                         |                    |                        |                              |
| Morris                              | 36,926,124  | 6,866,568                    | 18.6%                    | (365,708)               | 201,948            | 107,950                | \$25.39                      |
| Essex                               | 32,591,735  | 3,731,853                    | 11.5%                    | (182,622)               | 150,975            | 125,000                | \$25.66                      |
| Bergen                              | 32,396,646  | 3,787,383                    | 11.7%                    | (437,832)               | 193,045            | 103,750                | \$26.01                      |
| Middlesex                           | 30,422,440  | 3,783,707                    | 12.4%                    | (262,766)               | 356,212            | 40,000                 | \$23.76                      |
| Hudson                              | 26,369,003  | 3,576,160                    | 13.6%                    | (331,196)               | 85,936             | 758,317                | \$33.66                      |
| Somerset                            | 24,281,481  | 3,812,344                    | 15.7%                    | 32,043                  | 54,713             | -                      | \$22.73                      |
| Mercer                              | 23,334,012  | 2,169,055                    | 9.3%                     | (131,624)               | 235,223            | -                      | \$25.59                      |
| Union                               | 13,660,268  | 1,515,454                    | 11.1%                    | (794,028)               | 71,404             | 276,818                | \$26.07                      |
| Passaic                             | 8,138,821   | 877,644                      | 10.8%                    | (97,019)                | 23,253             | 34,407                 | \$18.47                      |
| Hunterdon                           | 5,050,607   | 1,308,724                    | 25.9%                    | (852,636)               | 24,525             | -                      | \$17.15                      |
| Sussex                              | 637,533     | 18,820                       | 3.0%                     | -                       | -                  | -                      | \$11.56                      |
| Warren                              | 448,365     | 7,615                        | 1.7%                     | · / ·                   | -                  | -                      | \$19.03                      |
|                                     |             |                              |                          |                         |                    |                        |                              |
| Rockland, NY                        | 4,124,871   | 894,557                      | 21.7%                    | (57,060)                | 5,212              |                        | \$22.49                      |
| Orange, NY                          | 3,379,790   | 415,789                      | 12.3%                    | 74,508                  | 8,687              |                        | \$16.79                      |