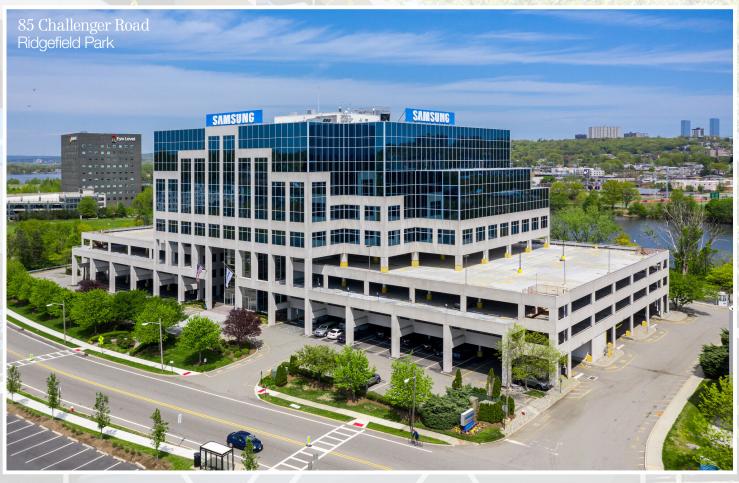

#### SOLD

233,505 SF | 85 Challenger Rd., Ridgefield Park Price: \$59,700,000 Buyer: Asia Investment Management, Inc. Seller: KABR Real Estate Investment Partners LLC

231,985 SF | 44 Whippany Rd., Morristown Price: \$50,000,000 Buyer: Opal Holdings

Seller: Marcus Partners