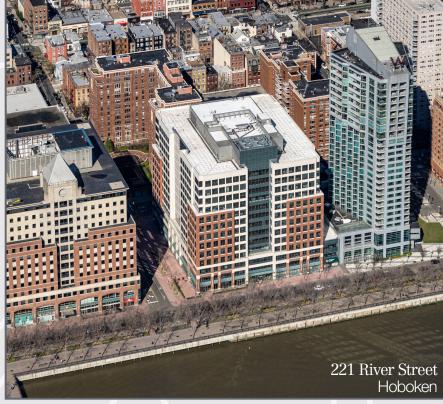

#### **LEASED**

118,110 SF | 9 Roszel Rd., West Windsor Tenant: Bristol Myers Squibb

60,270 SF | 30 Knightsbridge Rd., Piscataway Tenant: Lixil Water Technology

40,000 SF | 221 River St., Hoboken Tenant: Snow Joe